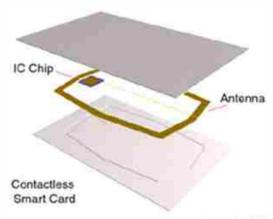

The cards contain an embedded antenna attached to the chip for reading and writing information in the chip's memory. Contactless cards need only be passed within range of a radio frequency acceptor to read and store information in the chip. The range of operation is typically from about 2" to 3" depending on the reader and electromagnetic environment.