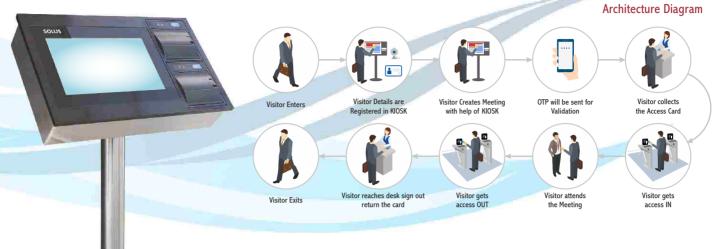

## **Solus Visitor Dual Printer Kiosk**

Solus Visitor dual printer KIOSK is designed to guide visitors through an easy-to-operate registration and sign-in process, for both new walk-up or existing pre-registered visitors. The self-registration KIOSK works as a super-efficient receptionist, makes it fast and provides comprehensive Visitor registration, reporting and badge printing. The KIOSK comes with an inbuilt webcam, a biometric reader and a preloaded OS that guides your visitors perfectly through the process by which they obtain an OTP reference code sent to their registered mobile number which can be later shown to the security/ receptionist for further processing.